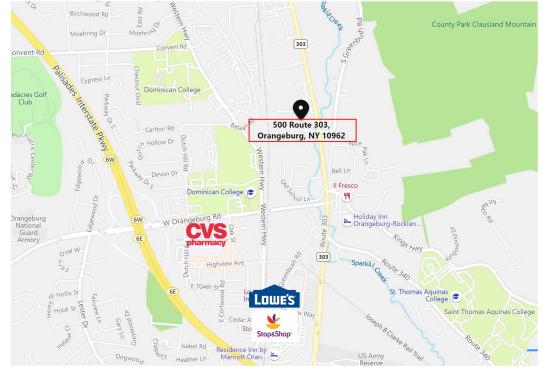

### **NEIGHBORHOOD:**

### **PROPERTY HIGHLIGHTS:**

- GLA: 25,000 SF; Parking: 103 spaces
- Layout: One-story shopping center with 12 tenant spaces. Large pylon sign.
- Neighborhood: Single family homes, assisted living, colleges, office, and industrial buildings.
- Location: Busy signalized intersection on Route 303. 22,000 VPD.
- Near 3 colleges with local student popluation of over 10,000.