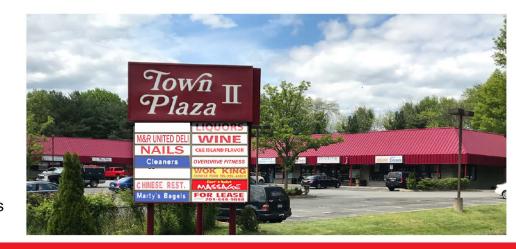

### **TENANT MIX:**

| Eateries:                        | Specialty:                     |
|----------------------------------|--------------------------------|
| M&R United Deli<br>& Convenience | Mountainview<br>Liquors        |
| C&E Island Flavor                | Grace Nails                    |
| Wok King                         | Town Plaza Foot<br>& Body Work |
| Marty's Bagels                   | Tiffany Cleaners               |
|                                  | Overdrive Fitness              |

### **PROPERTY HIGHLIGHTS:**

- GLA: 25,000 SF; Parking: 103 spaces
- Layout: One-story shopping center with 12 tenant spaces. Large pylon sign.
- Neighborhood: Single family homes, assisted living, colleges, office, and industrial buildings.
- Location: Busy signalized intersection on Route 303. 22,000 VPD.
- Near 3 colleges with local student popluation of over 10,000.