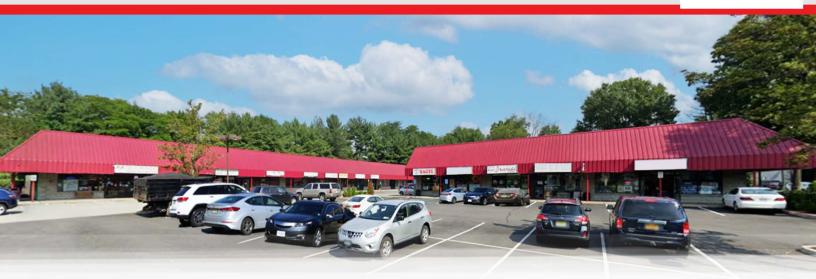

### **PROPERTY HIGHLIGHTS:**

- GLA: 25,000 SF; Parking: 103 spaces
- Layout: One-story shopping center with 12 tenant spaces. Large pylon sign.
- Neighborhood: Single family homes, assisted living, colleges, office, and industrial buildings.
- Location: Busy signalized intersection on Route 303. 22,000 VPD.
- Near 3 colleges with local student popluation of over 10,000.