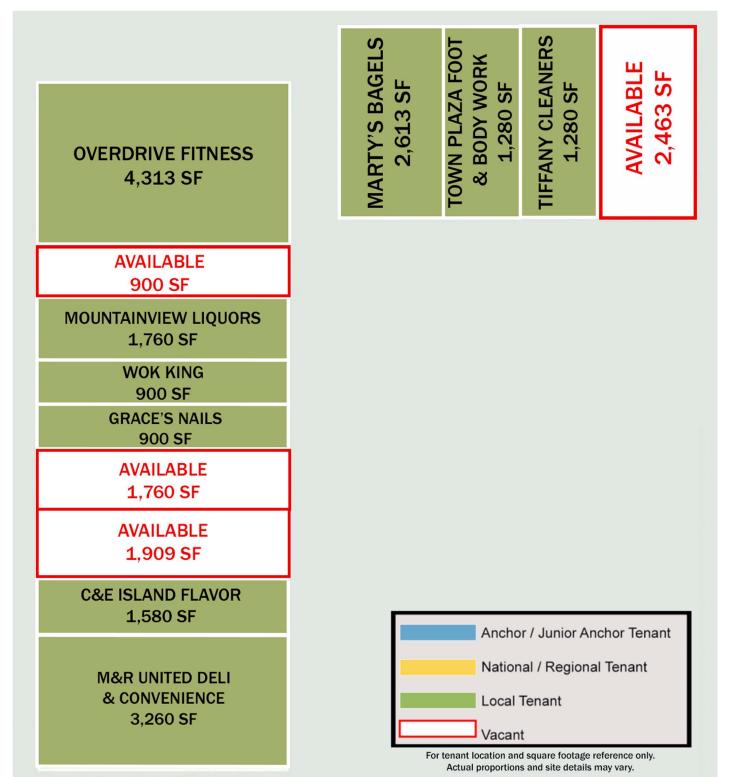

### SITE PLAN:

### LEASING AVAILABILITY:

900 - 2,463 SF available

FULLY BUILT-OUT 2ND GEN. RESTAURANTS & END CAP OPPORTUNITIES

### **TENANT MIX:**

| Eateries:                        | Specialty:                     |
|----------------------------------|--------------------------------|
| M&R United Deli<br>& Convenience | Mountainview<br>Liquors        |
| C&E Island Flavor                | Grace Nails                    |
| Wok King                         | Town Plaza Foot<br>& Body Work |
| Marty's Bagels                   | Tiffany Cleaners               |
|                                  | Overdrive Fitness              |

### **PROPERTY HIGHLIGHTS:**

- GLA: 25,000 SF; Parking: 103 spaces
- Layout: One-story shopping center with 12 tenant spaces. Large pylon sign.
- Neighborhood: Single family homes, assisted living, colleges, office, and industrial buildings.
- Location: Busy signalized intersection on Route 303. 22,000 VPD.
- Near 3 colleges with local student popluation of over 10,000.