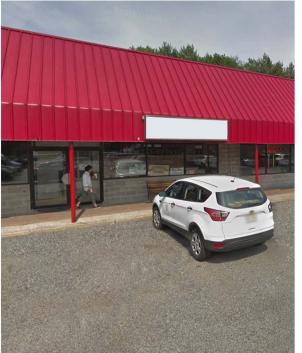

### **PROPERTY HIGHLIGHTS:**

- GLA: 25,000 SF; Parking: 103 spaces
- Layout: One-story shopping center with 12 tenant spaces. Large pylon sign.
- Neighborhood: Single family homes, assisted living, colleges, office, and industrial buildings.
- Location: Busy signalized intersection on Route 303. 22,000 VPD.
- Near 3 colleges with local student popluation of over 10,000.